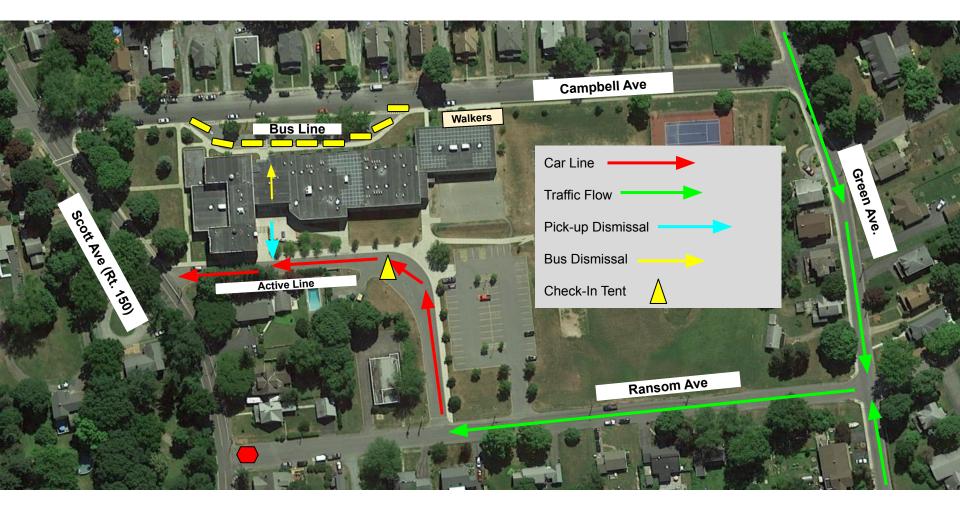

## REVISED Castleton Elementary School Drop Off Arrival Begins at 7:55am

You may access the drop off/pick-up loop (previously the bus loop) at the rear of the building from Ransom Ave. To avoid traffic backing up on Scott Ave (Rt. 150), we ask that you access Ransom Ave by way of **Green Ave**. Please do not turn down Ransom Ave by way of Scott Ave (Rt. 150). At the rear of the school, enter the car line loop by making a right turn off of Ransom Ave. Please be aware of your surroundings and keep everyone safe. **For Pick-Up directions, please see below.** 

## REVISED Castleton Elementary School Pick Up Dismissal Begins at 2:25pm

Please follow the directions above to access the car line. After entering the car line, please "Announce" your child/children in the Pikmykid app. You will not be able to announce until 2:15 pm in the app. There will be staff directing you where to go and reuniting you with your child/children.